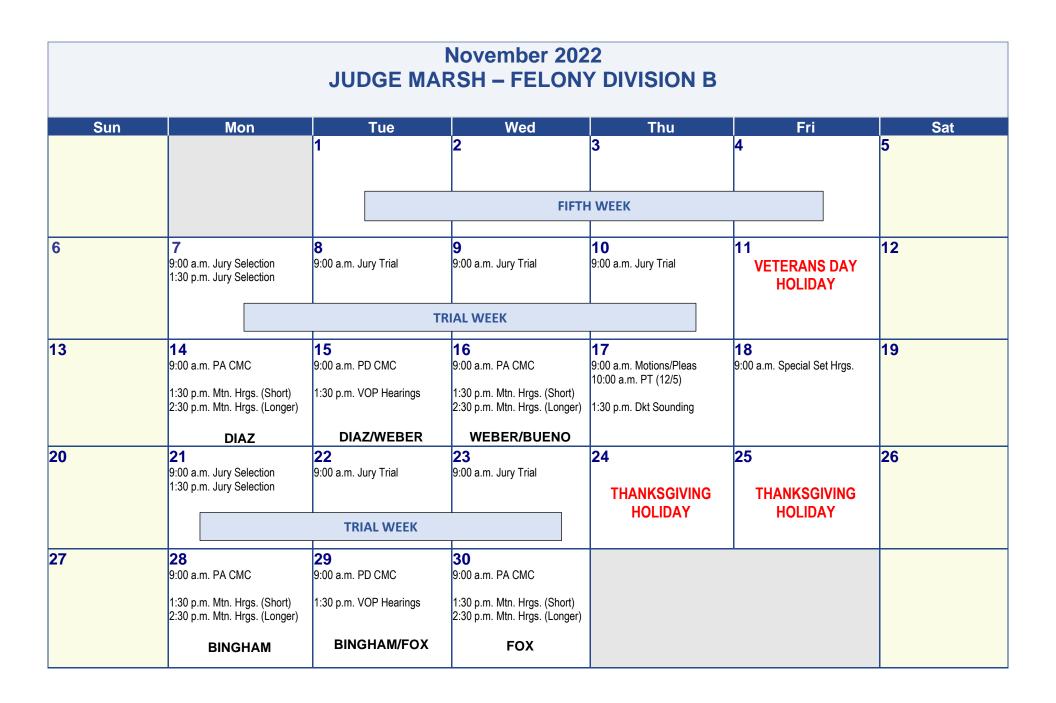

0  | 31                                                                                             |                                                         |                                                                                                |                                                                                            |                                         |     |
|     | FIFTH WEEK                                                                                     |                                                         |                                                                                                |                                                                                            |                                         |     |