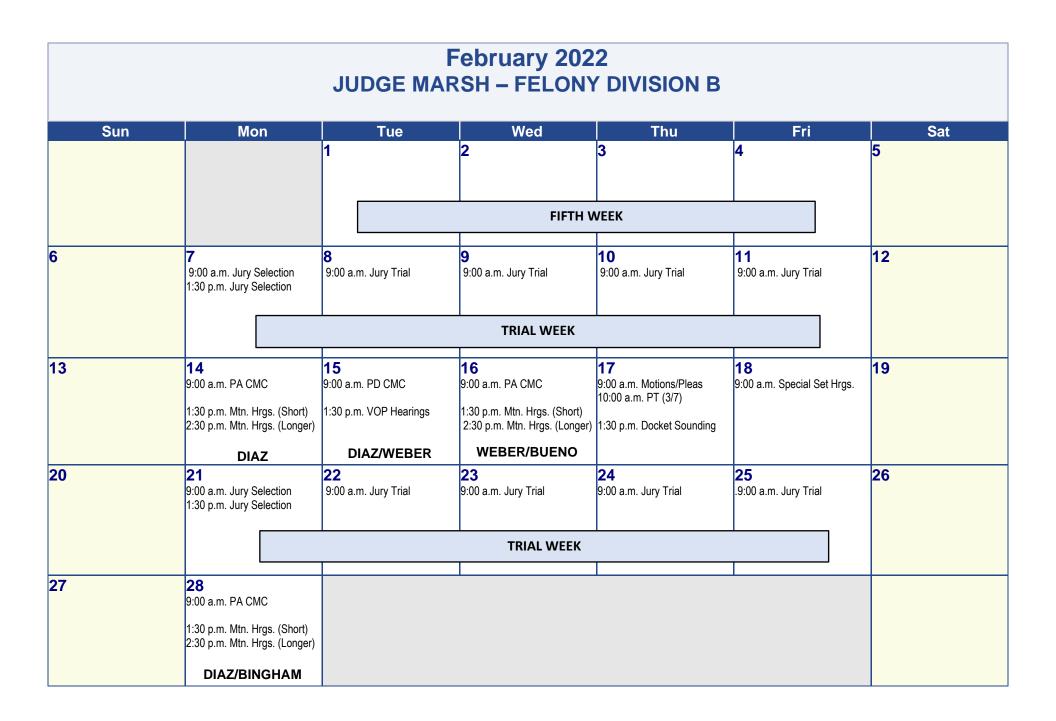

| 1:30 p.m. VOP Hearings<br>BINGHAM/FOX                                    | 1:30 p.m. Mtn. Hrgs. (Short)<br>2:30 p.m. Mtn. Hrgs. (Longer)<br>FOX                                                 | 1:30 p.m. Docket Sounding                                                                |                                          |          |
| 30  | 31<br>FIFTH WEEK                                                                               |                                                                          | ·                                                                                                                    | ·                                                                                        |                                          |          |



|     |                                                                                              |                                                                                             | March 2022<br>SH – FELONY I                                                                               |                                                                                                                  |                                        |     |
|-----|----------------------------------------------------------------------------------------------|---------------------------------------------------------------------------------------------|-----------------------------------------------------------------------------------------------------------|---------------------------