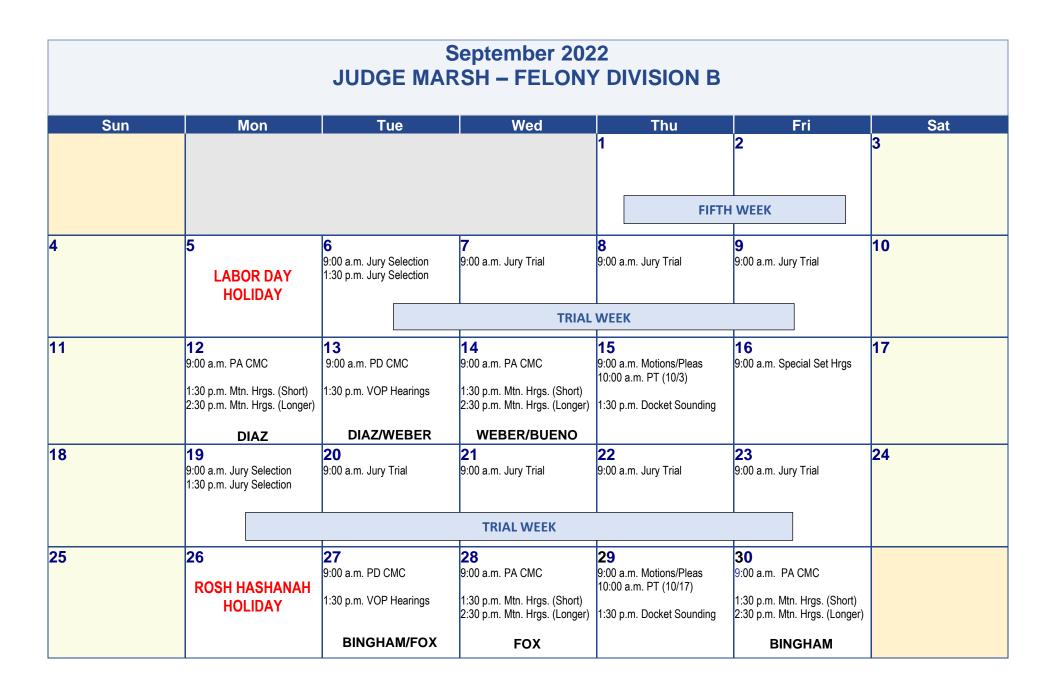

|
|     |                                                                                               | FIFTH WEEK                                             |                                                                                                |                                                                                          |                                         |     |
|     |                                                                                               |                                                        |                                                                                                |                                                                                          |                                         |     |



#### October 2022 JUDGE MARSH – FELONY DIVISION B

| Sun | Mon                                                                                            | Tue                                                     | Wed                                                                                            | Thu                                                                                        | Fri                                     | Sat |
|-----|------------------------------------------------------------------------------------------------|---------------------------------------------------------|------------------------------------------------------------------------------------------------|---------------------------------------------------------------------------------------