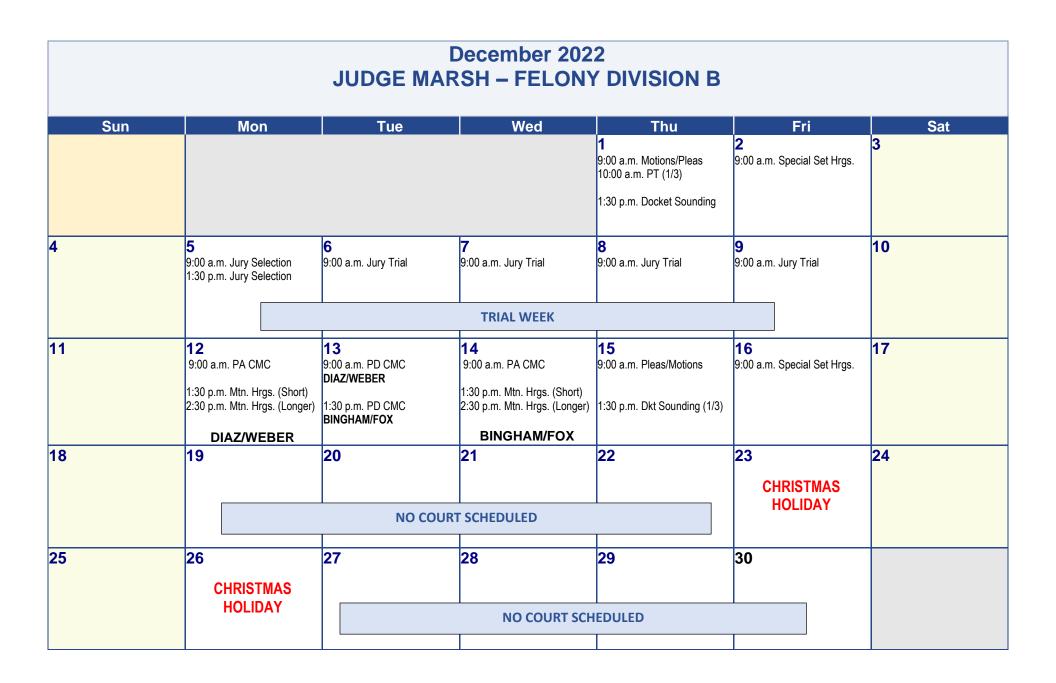

| 31                                                                                             |                                                         |                                                                                                |                                                                                            |                                         |     |
|     | FIFTH WEEK                                                                                     |                                                         |                                                                                                |                                                                                            |                                         |     |