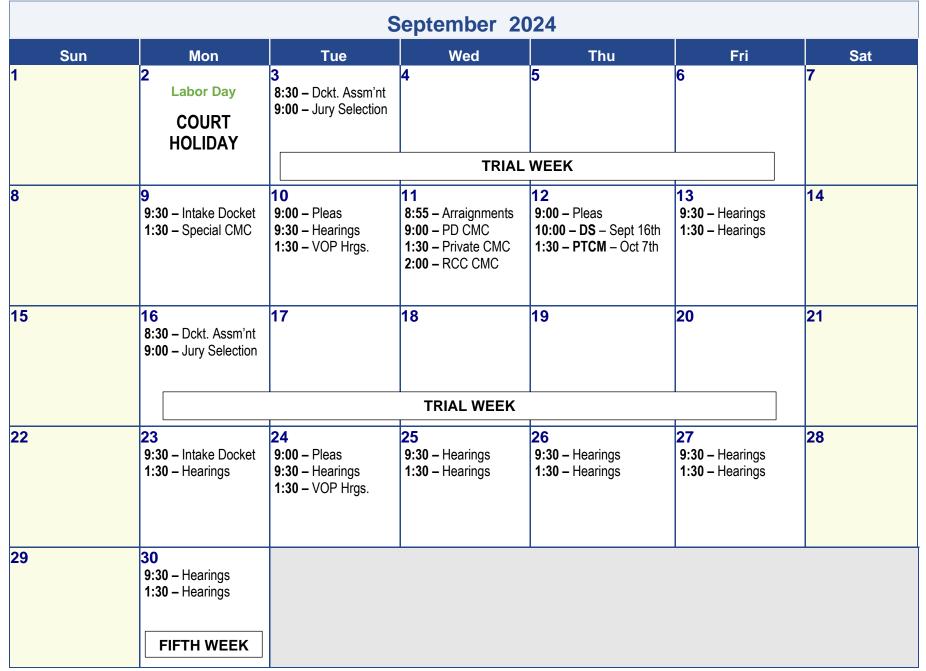

26</b><br>9:30 – Hearings<br>1:30 – Hearings | 27  |
| 28  | <b>29</b><br><b>8:30</b> – Dckt. Assm'nt<br><b>9:00</b> – Jury Selection | 30                                                        | 31                                                                                        |                                                                                |                                                 |     |
|     |                                                                          | TRIAL WEEK                                                |                                                                                           |                                                                                |                                                 |     |





|     |                                                                          |                                                                  | October 2024                                                                              | 4                                                                           |                                                 |                  |  |  |
|-----|--------------------------------------------------------------------------|------------------------------------------------------------------|-------------------------------------------------------------------------------------------|-----------------------------------------------------------------------------|-------------------------------------------------|------------------|--|--|
| Sun |