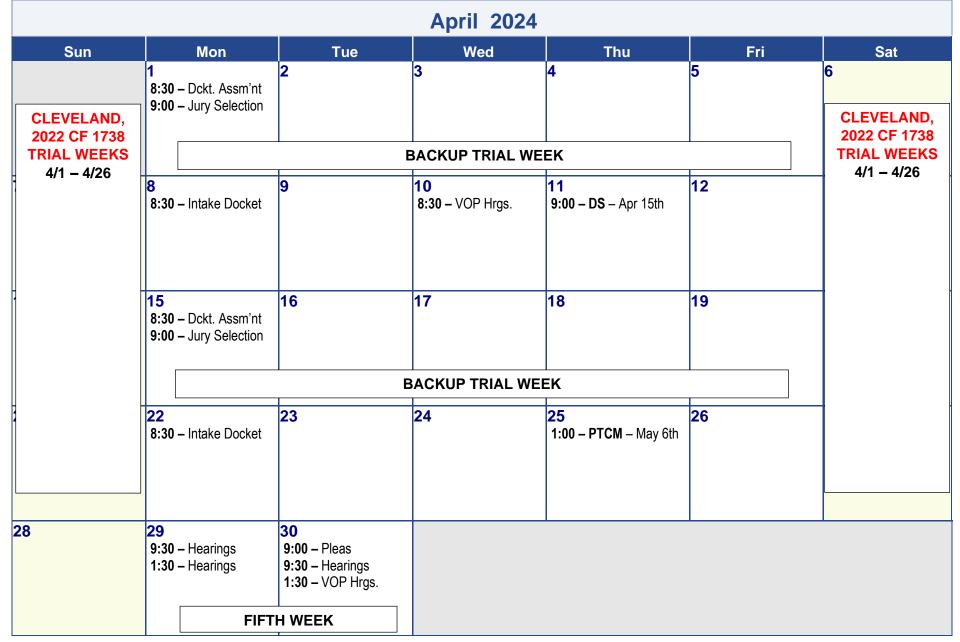

| 24  |  |  |
|     | TRIAL WEEK                                          |                                                                                           |                                                                                           |                                                                             |                                                 |     |  |  |
|     | 26<br>9:30 – Intake Docket<br>1:30 – PTCM - Apr 1st | <b>27</b><br>8:55 – Arraignments<br>9:00 – PD CMC<br>1:30 – Private CMC<br>2:00 – RCC CMC | <b>28</b><br>9:00 – Pleas<br>10:00 – DS – Mar 4th<br>1:30 – PTCM - Mar 18th               | 29<br>JUDGE OUT                                                             |                                                 | I   |  |  |





#### May 2024 Sun Mon Tue Wed Thu Fri Sat 2 3 4 8:55 – Arraignments 9:00 - Pleas 9:30 – Hearings 9:00 – PD CMC 10:00 – DS – May 6th 1:30 – Hearings 1:30 - PTCM - May 20th 1:30 – Private CMC 2:00 – RCC CMC **FIFTH WEEK** 5 9 10 11 8 6 8:30 – Dckt. Assm'nt 9:00 – Jury Selection TRIAL WEEK 13 14 15 16 17 18 12 9:30 – Intake Docket 9:00 - Pleas 8:55 – Arraignments 9:00 - Pleas 9:30 - Hearings 1:30 – Special CMC 9:30 – Hearings 9:00 – PD CMC 10:00 – DS – May 20th 1:30 – Hearings 1:30 – Private CMC 1:30 - PTCM - June 3rd 1:30 - VOP Hrgs. 2:00 – RCC CMC 21 22 23 24 19 20 25 8:30 – Dckt. Assm'nt 9:00 – Jury Selection TRIAL WEEK 28 29 30 31 26 27 **Memorial Day** 9:00 – Pleas 9:30 - Hearings 9:30 – Intake Docket 9:00 - Pleas 9:30 – Hearings 1:30 – Hearings 1:30 - Hearings 10:00 - DS - June 3rd **