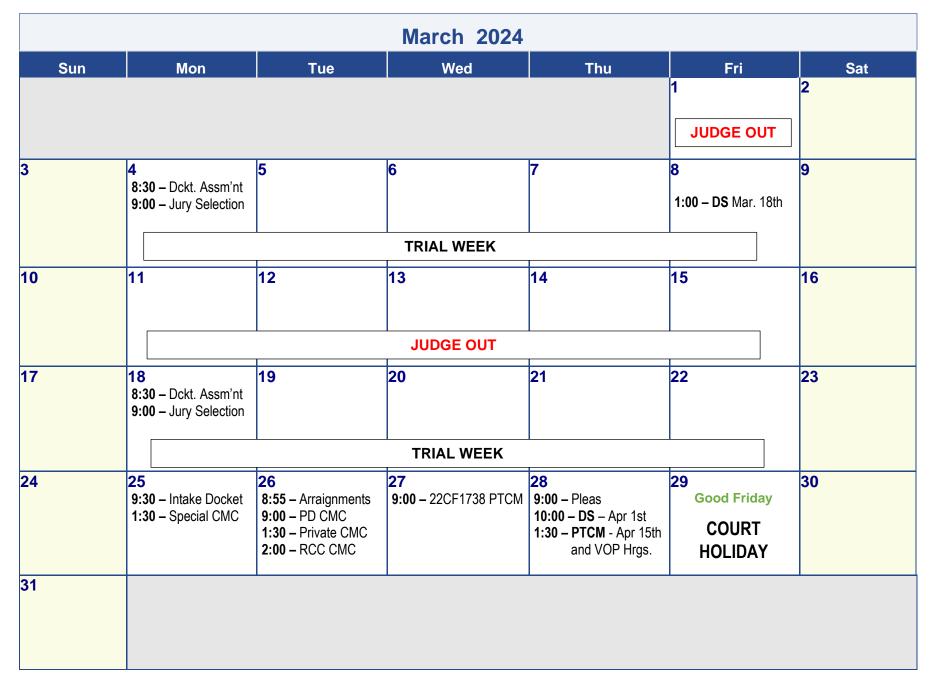

| 24  |  |  |
|     | TRIAL WEEK                                          |                                                                                           |                                                                                           |                                                                             |                                                 |     |  |  |
|     | 26<br>9:30 – Intake Docket<br>1:30 – PTCM - Apr 1st | <b>27</b><br>8:55 – Arraignments<br>9:00 – PD CMC<br>1:30 – Private CMC<br>2:00 – RCC CMC | <b>28</b><br>9:00 – Pleas<br>10:00 – DS – Mar 4th<br>1:30 – PTCM - Mar 18th               | 29<br>JUDGE OUT                                                             |                                                 | I   |  |  |





#### May 2024 Sun Mon Tue Wed Thu Fri Sat 2 3 4 8:55 – Arraignments 9:00 - Pleas 9:30 – Hearings 9:00 – PD CMC 10:00 – DS – May 6th 1:30 – Hearings 1:30 - PTCM - May 20th 1:30 – Private CMC 2:00 – RCC CMC **FIFTH WEEK** 5 9 10 11 8 6 8:30 – Dckt. Assm'nt 9:00 – Jury Selection TRIAL WEEK 13 14 15 16 17 18 12 9:30 – Intake Docket 9:00 - Pleas 8:55 – Arraignments 9:00 - Pleas 9:30 - Hearings 1:30 – Special CMC 9:30 – Hearings 9:00 – PD CMC 10:00 – DS – May 20th 1:30 – Hearings 1:30 – Private CMC 1:30 - PTCM - June 3rd 1:30 - VOP Hrgs. 2:00 – RCC CMC 21 22 23 24 19 20 25 8:30 – Dckt. Assm'nt 9:00 – Jury Selection TRIAL WEEK 28 29 30 31 26 27 **Memorial Day** 9:00 – Pleas 9:30 - Hearings 9:30 – Intake Docket 9:00 - Pleas 9:30 – Hearings 1:30 – Hearings 1:30 - Hearings 10:00 - DS - June 3rd