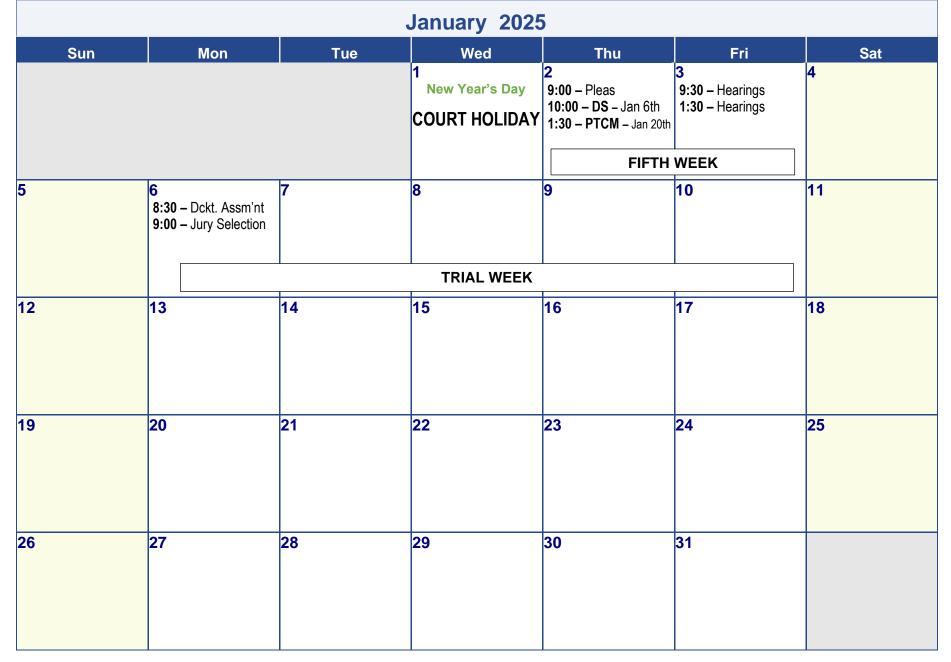

|                                                 |     |
| 29  | 30                                                         | 31                                                        |                                                                                    |                                                                             | 1                                               |     |
|     | FIFTH                                                      | WEEK                                                      |                                                                                    |                                                                             |                                                 |     |