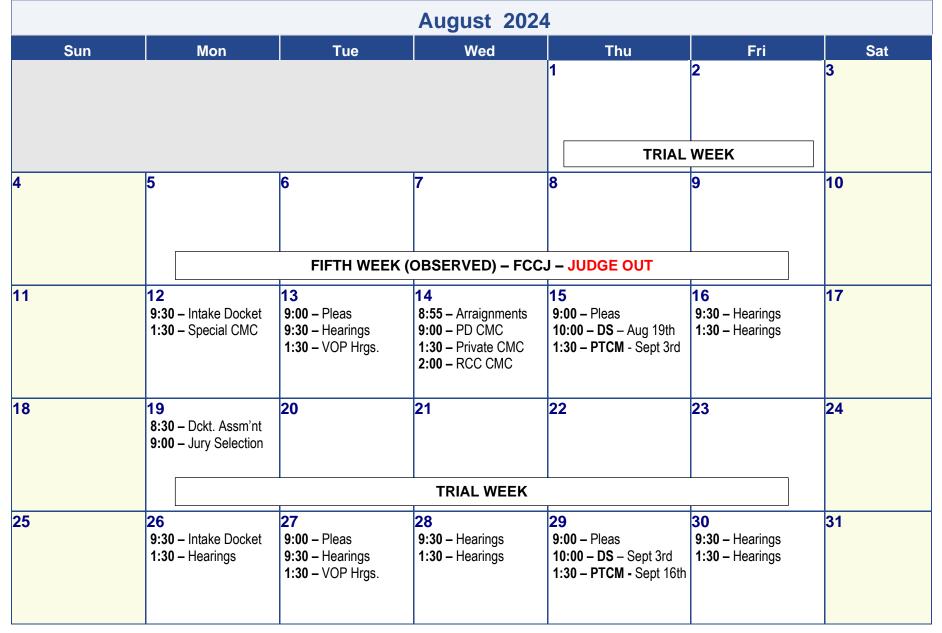

b>26</b><br>9:30 – Hearings<br>1:30 – Hearings | 27  |
| 28  | <b>29</b><br><b>8:30</b> – Dckt. Assm'nt<br><b>9:00</b> – Jury Selection | 30                                                        | 31                                                                                        |                                                                                |                                                 |     |
|     |                                                                          | TRIAL WEEK                                                |                                                                                           |                                                                                |                                                 |     |





|     |                                                                          |                                                                  | October 2024                                                                              | 4                                                                           |                                                 |                  |  |  |
|-----|--------------------------------------------------------------------------|------------------------------------------------------------------|-------------------------------------------------------------------------------------------|-----------------------------------------------------------------------------|-------------------------------------------------|------------------|--|--|
| Sun